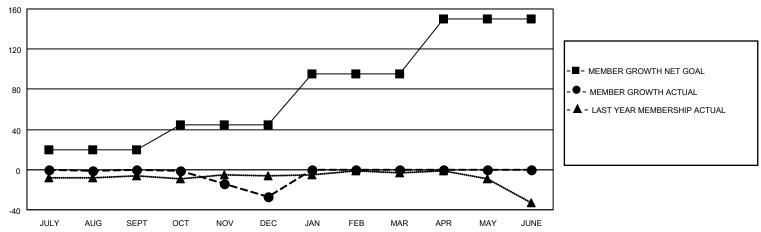

#### GOALS AND ACTUAL MEMBERS CUMULATIVE

| DROPPED CLUBS: 1 |    | 13 CLUBS OF 36 ADDED 1 OR<br>MORE NEW MEMBERS | GENDER DISTRIBUTION                |              |  |
|------------------|----|-----------------------------------------------|------------------------------------|--------------|--|
|                  |    | MORE NEW MEMBERS                              | MALE 738 (71.24%)                  |              |  |
|                  |    |                                               | FEMALE                             | 298 (28.76%) |  |
| DROPPED MEMBERS  |    |                                               | NON BINARY                         | 0 (0.00%)    |  |
|                  |    |                                               | PREFER NOT TO ANSWER               | 0 (0.00%)    |  |
| DECEASED         | 10 |                                               |                                    |              |  |
| CLUB CANCELLED   | 0  | CLICK HERE FOR CUMULATIVE                     | TOTAL FAMILY UNIT MEMBERS 93       |              |  |
| OTHER            | 42 | MEMBERSHIP DATA                               |                                    |              |  |
| TOTAL            | 52 |                                               | FAMILY MEMBERS PAYING HALF DUES 47 |              |  |
|                  |    |                                               |                                    |              |  |